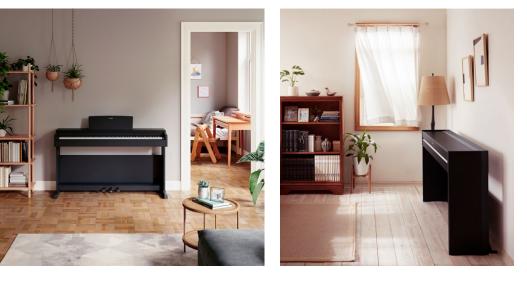

### DESIGN

While based primarily on straight lines, both YDP-165 and YDP-145 have a stylish design that incorporates elegant curves that are typical of a grand piano. The piano cabinet of the YDP-S55 and YDP-S35 have a slim depth that lets you neatly install it in any room, and makes for a chic, stylish design that effortlessly enhances your living space. Moreover, you can choose from a variety of color variations to find the one that suits your interior and personal taste.