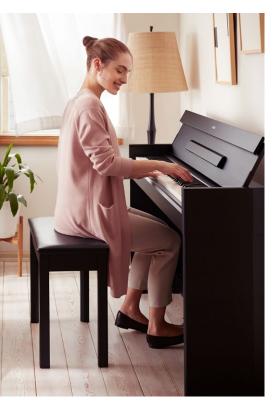

### FEEL

With an 88-key piano action, the GH3 (Graded Hammer 3) keyboard and GHS (Graded Hammer Standard) **reproduce the touch of an acoustic piano,** from a naturally heavy feel in the lower keys to a lighter touch in the upper octaves. The GH3 keyboard of the YDP-165 and YDP-S55 even provides a grand piano-style response and feel, allowing rapid note repetition and authentic expressive control. Moreover, there's a half-damper feature which authentically replicates the damper action of a grand piano, providing rich expressive variation.

### DESIGN

While based primarily on straight lines, both YDP-165 and YDP-145 have a stylish design that incorporates elegant curves that are typical of a grand piano. The piano cabinet of the YDP-S55 and YDP-S35 have a slim depth that lets you neatly install it in any room, and makes for a chic, stylish design that effortlessly enhances your living space. Moreover, you can choose from a variety of color variations to find the one that suits your interior and personal taste.