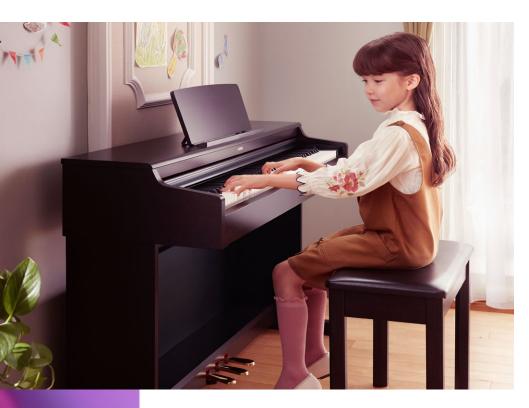

## **ENJOYMENT THA**

The luxurious tone and expressive ease of playing stays true to the basics of an acoustic piano. It almost plays itself, resonating with the sound of music you feel within. Start your day with music and a huge smile on your face the ARIUS piano creates an urge to continue playing.

### FEEL

With an 88-key piano action, the GH3 (Graded Hammer 3) keyboard and GHS (Graded Hammer Standard) **reproduce the touch of an acoustic piano,** from a naturally heavy feel in the lower keys to a lighter touch in the upper octaves. The GH3 keyboard of the YDP-165 and YDP-S55 even provides a grand piano-style response and feel, allowing rapid note repetition and authentic expressive control. Moreover, there's a half-damper feature which authentically replicates the damper action of a grand piano, providing rich expressive variation.